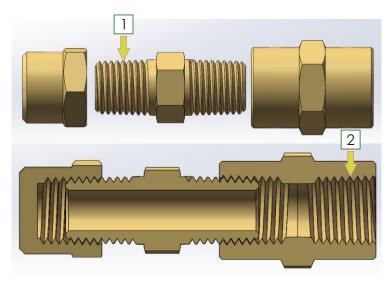

1 pipe thread

2 pipe thread

| PIPESIZE    | 1/16    | 1/8    | 1/4    | 3/8    | 1/2    | 3/4    | 1"       |
|-------------|---------|--------|--------|--------|--------|--------|----------|
| THREAD SIZE | 1/16-27 | 1/8-27 | 1/4-18 | 3/8-18 | 1/2-14 | 3/4-14 | 1"-1.1/2 |